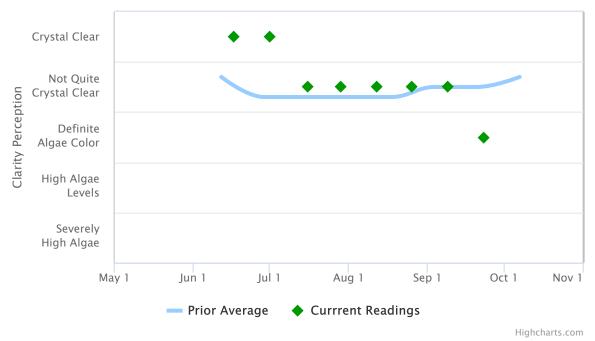

## Big Bowman Lake – Lake Perception – Clarity

Comparing 2018 with Prior Averages

The latest water clarity perception is less favorable than the average prior year readings for the period September 16 to 30. This year's water clarity perceptions are tending to be higher than normal when compared to the average of readings collected from 2013 to 2017.