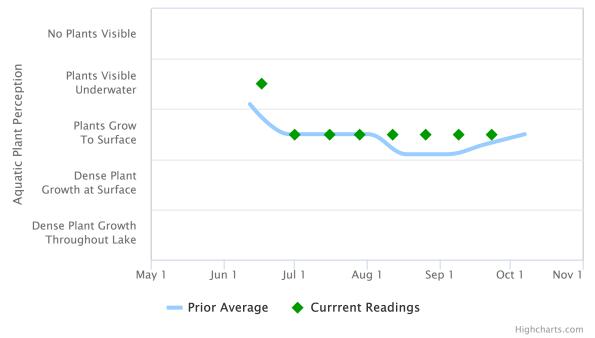

## Big Bowman Lake - Lake Perception - Plants

Comparing 2018 with Prior Averages

The latest aquatic plant perception is around the average of prior year readings for the period September 16 to 30. This year's aquatic plant perceptions are tending to be higher than normal when compared to the average of readings collected from 2013 to 2017.