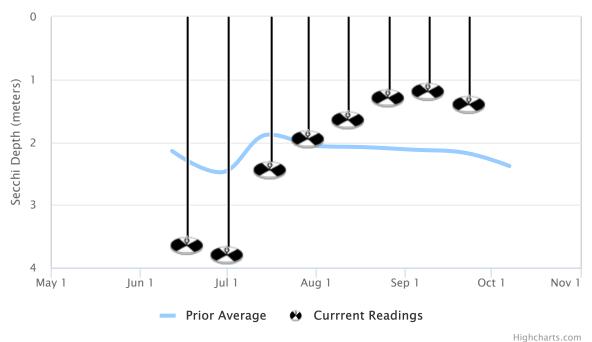

Comparing 2018 with Prior Averages

The latest Secchi disk reading is the least favorable recorded for the period September 16 to 30. This year's Secchi disk readings are tending to be worse than normal when compared to the average of readings collected from 2013 to 2017.