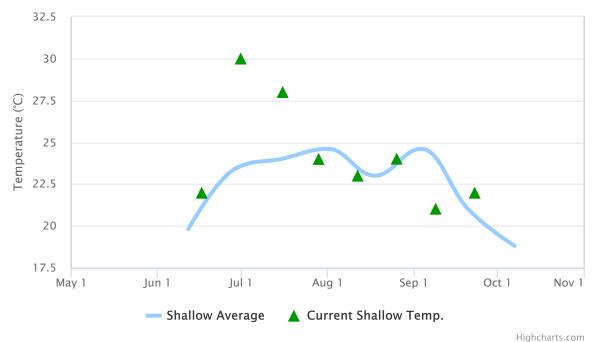

## Big Bowman Lake – Water Temperature

Comparing 2018 with Prior Averages

The latest shallow water temperature reading is around the average of prior year readings for the period September 16 to 30. This year's shallow water temperature readings are tending to be higher than normal when compared to the average of readings collected from 2013 to 2017.