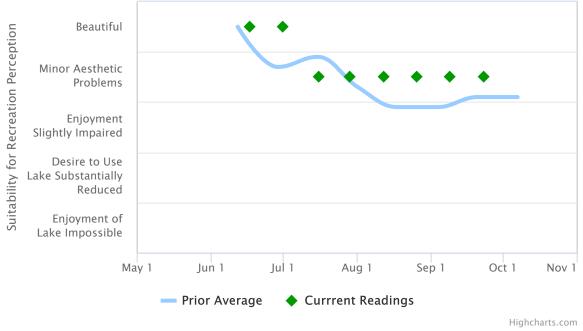

## Big Bowman Lake - Lake Perception - Recreation

Comparing 2018 with Prior Averages

The latest recreational use perception is around the average of prior year readings for the period September 16 to 30. This year's recreational use perceptions are tending to be higher than normal when compared to the average of readings collected from 2013 to 2017.